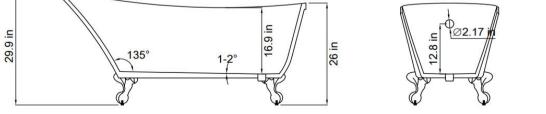

## INSTALLATIONS SPECIFICATION

| SKU                           | 52064-BAT-WH-BB         |
|-------------------------------|-------------------------|
| Overall Dimensions            | 63.8''Wx27.2''Dx29.9''H |
| Inner Dimensions              | 39.4''Wx16.1''Dx16.9''H |
| Bathtub Color Finish          | White                   |
| Water Capacity (to overflow)  | 43.6 gallons            |
| Water Depth (to top)          | 16.9 inch               |
| Water Depth (to overflow)     | 12.8 inch               |
| Seating Capacity              | 1 person                |
| Tub Weight                    | 76 lbs                  |
| Overflow Height               | 4 inch                  |
| Faucet Congurations           | No Faucet Drilling      |
| With pop-up drain             | Pop-up drain included   |
| Drain & Overflow Color Finish | Brushed Brass           |
| Bathtub Certifications        | CUPC                    |