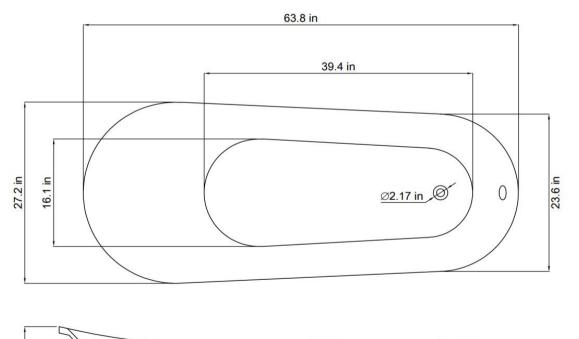

## INSTALLATIONS SPECIFICATION

| SKU                           | 52064-BAT-WH-BB         |
|-------------------------------|-------------------------|
| Overall Dimensions            | 63.8''Wx27.2''Dx29.9''H |
| Inner Dimensions              | 39.4''Wx16.1''Dx16.9''H |
| Bathtub Color Finish          | White                   |
| Water Capacity (to overflow)  | 43.6 gallons            |
| Water Depth (to top)          | 16.9 inch               |
| Water Depth (to overflow)     | 12.8 inch               |
| Seating Capacity              | 1 person                |
| Tub Weight                    | 76 lbs                  |
| Overflow Height               | 4 inch                  |
| Faucet Congurations           | No Faucet Drilling      |
| With pop-up drain             | Pop-up drain included   |
| Drain & Overflow Color Finish | Brushed Brass           |
| Bathtub Certifications        | CUPC                    |